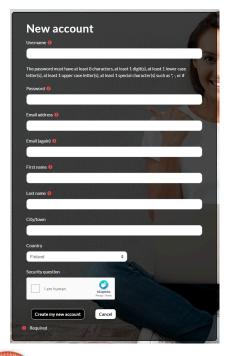

4. Registering with your University email address: fill in your personal information and press 'Create my new account'.

5. Then you should see this view. Next, check your email inbox.

Home / Confirm your account

## DigiCampus

An email should have been sent to your address at

It contains easy instructions to complete your registration.

If you continue to have difficulty, contact the site administrator.