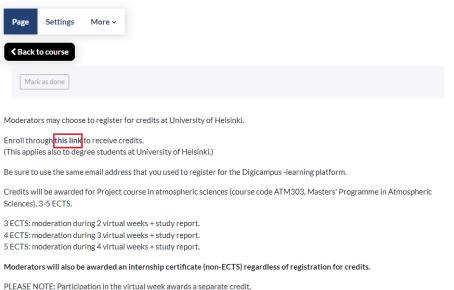

## Registration of credits for moderators at University of Helsinki

3. Click 'Register for course'

#### Project course in atmospheric sciences (CLUVEX-virtual exchange moderators) (3 op)

Project course in atmospheric sciences, Project course in atmospheric sciences (CLUVEX-virtual exchange moderators) Lecture Course Registration begins 4/29/2024 11:00 AM and ends 7/31/2025. Places are available. » <u>Register for course</u>