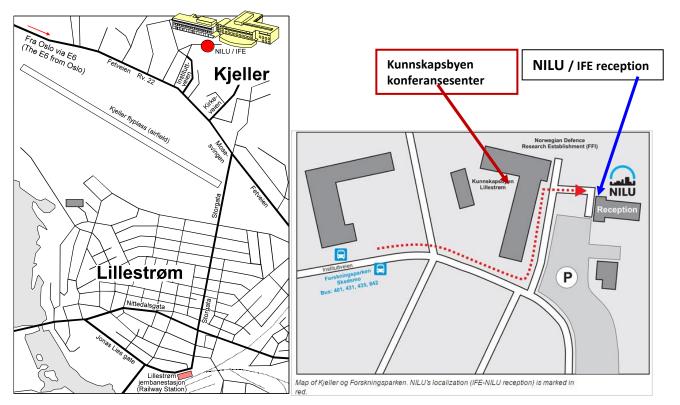

## Location

NILU's headquarter is located at Kjeller, 20 km east of Oslo, in the same area as the Institute for Energy Technology (IFE).

## From Oslo:

Take the train to Lillestrøm.
From Lillestrøm to Kjeller: Take a taxi, bus or walk (about 35 min to NILU at Kjeller).
Bus no. 340 or 100 departs from Lillestrøm bus station (the area outside Lillestrøm railway station) to Forskningsparken, Kjeller about every 7<sup>th</sup> minute.

Bus no. 340 or 100 departs from Lillestrøm bus station (the area outside Lillestrøm railway station) to *Forskningsparken*, Kjeller about every 7<sup>th</sup> minute.

From 05:30 to 00:50 airport express trains to Lillestrøm depart 10, 30 and 50 min past each hour. The journey takes about 11 minutes. Ticket price: 140 NOK. Ticket price to Oslo Central Station is 180 NOK.