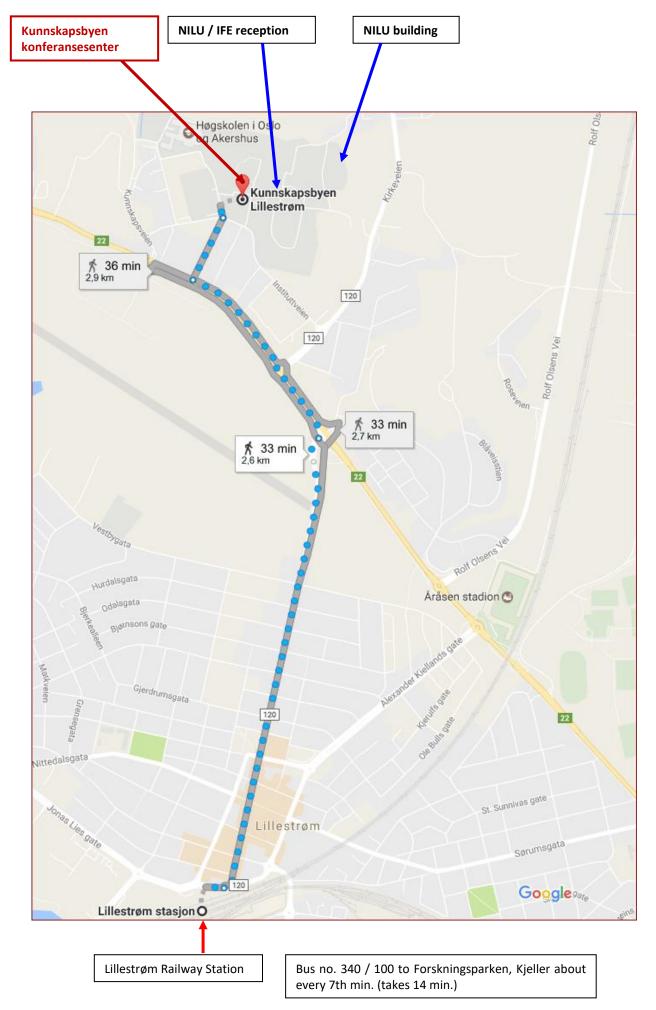

## From Oslo:

Take the train to Lillestrøm.
From Lillestrøm to Kjeller: Take a taxi, bus or walk (about 35 min to NILU at Kjeller).
Bus no. 340 or 100 departs from Lillestrøm bus station (the area outside Lillestrøm railway station) to Forskningsparken, Kjeller about every 7<sup>th</sup> minute.

Bus no. 340 or 100 departs from Lillestrøm bus station (the area outside Lillestrøm railway station) to *Forskningsparken*, Kjeller about every 7<sup>th</sup> minute.

From 05:30 to 00:50 airport express trains to Lillestrøm depart 10, 30 and 50 min past each hour. The journey takes about 11 minutes. Ticket price: 140 NOK. Ticket price to Oslo Central Station is 180 NOK.